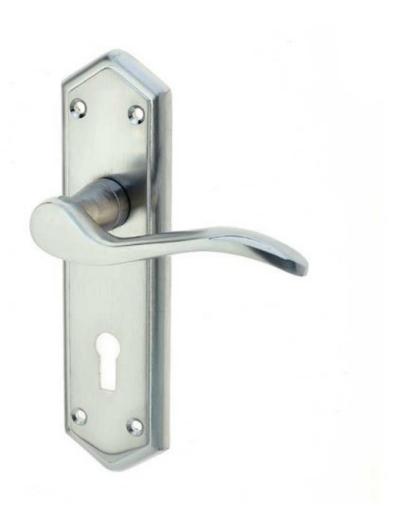

## Paris Lock Lever - Satin chrome

The JV280 Paris door handle on backplate from Frelan Hardware has a classic curved plate with a beveled edge that is available in non-locking lever latch, standard UK lock, Euro lock and bathroom locking versions. With a traditional curved lever handle. This design can be mixed with many decorating styles as it comes in a range of finishes; antique bronze, polished brass and polished or satin chrome finishes to suit both contemporary and classic interiors. The quality is really excellent for the price. Supplied in PAIRS complete with spindle and screws.

Dimensions: Backplate: 168 x 47mm Lever Length: 107mm Projection: 32mm Plate Thickness: 9mm