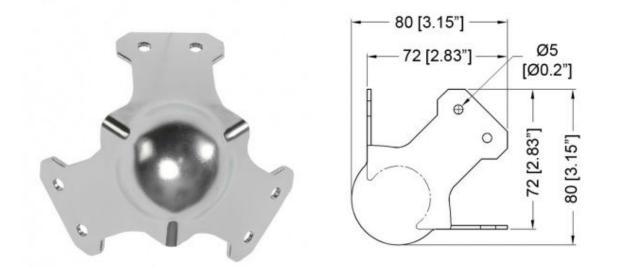

## Penn Elcom C0651 large heavy duty ball corner with 30mm offset

Part of the C0650 family of corners, the C0651 is offset making it suitable for use with 30mm extrusions.

Manufactured from 14gauge (2mm) steel

Available in a silver finish and a black finish.

A stacking version is also available (silver finish only)