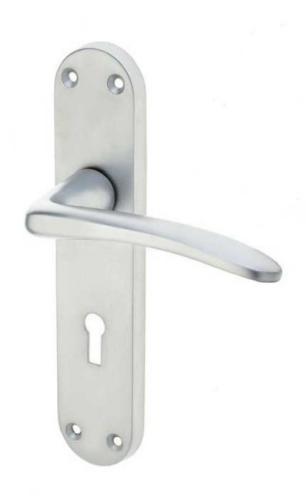

## **Gull - Lock lever - Satin chrome**

Gull Satin Lever Lock Door Handles JV496SC

Architectural quality handles from Frelan Hardware's widely acclaimed designer Jedo Collection.

A set of Gull, lever lock door handles on backplate, finished in Satin Chrome. Manufactured using top quality materials, the finish is of a high standard, very contemporary and easily maintained.

- •Backplate Size 183mm x 40mm x 10mm
- •Handle Size 105mm
- •Overall Projection 49mm