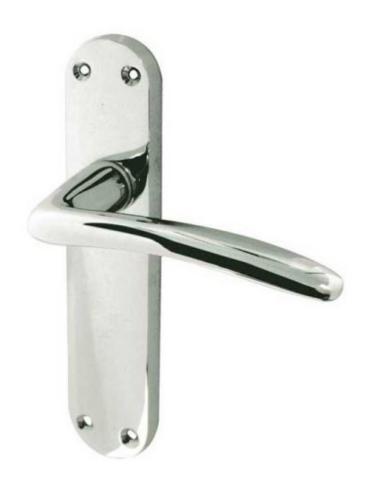

## **Gull - Latch lever - Polished chrome**

Gull Polished Chrome Lever Latch Door Handles JV497PC

Architectural quality handles from Frelan Hardware's widely acclaimed designer Jedo Collection.

A set of Gull, lever latch door handles on backplate, finished in Polished Chrome. Manufactured using top quality materials, the finish is of a high standard, very contemporary and easily maintained.

- •Backplate Size 183mm x 40mm x 10mm
- •Handle Size 105mm
- •Overall Projection 49mm