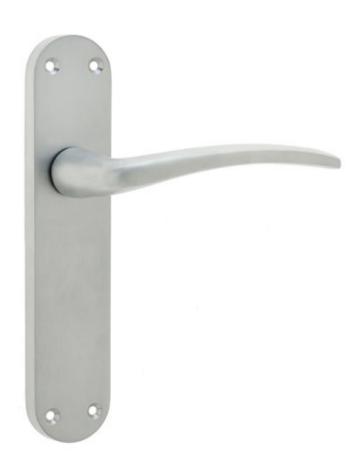

## **Gull - Latch lever - Satin chrome**

Gull Satin Chrome Lever Latch Door Handles JV497SC

Architectural quality handles from Frelan Hardware's widely acclaimed designer Jedo Collection.

A set of Gull, lever latch door handles on backplate, finished in Satin Chrome. Manufactured using top quality materials, the finish is of a high standard, very contemporary and easily maintained.

- •Backplate Size 183mm x 40mm x 10mm
- •Handle Size 105mm
- •Overall Projection 49mm