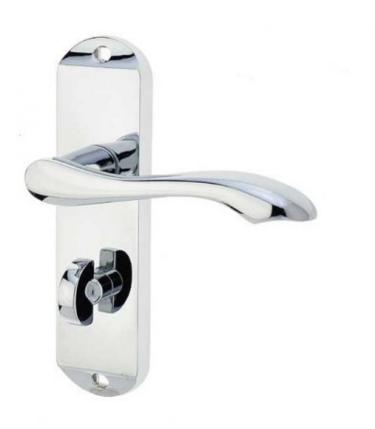

## **Broadway - Bathroom Lever - Polished chrome**

Broadway Polished Chrome Bathroom Door Handles JV922PC

Architectural quality handles from Frelan Hardware's widely acclaimed designer Jedo Collection.

A set of Broadway, bathroom door handles on backplate, finished in Polished Chrome. Manufactured using top quality materials, the finish is of a high standard, very contemporary and easily maintained.

•Backplate Size - 175mm x 40mm x 9mm

•Handle Size - 118mm

•Overall Projection - 52mm