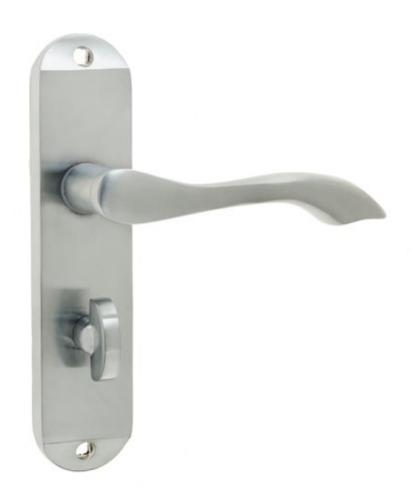

## **Broadway - Bathroom Lever - satin chrome**

Broadway Satin Chrome Bathroom Door Handles JV922SC

Architectural quality handles from Frelan Hardware's widely acclaimed designer Jedo Collection.

A set of Broadway, bathroom door handles on backplate, finished in Satin Chrome. Manufactured using top quality materials, the finish is of a high standard, very contemporary and easily maintained.

- •Backplate Size 175mm x 40mm x 9mm
- •Handle Size 118mm
- •Overall Projection 52mm