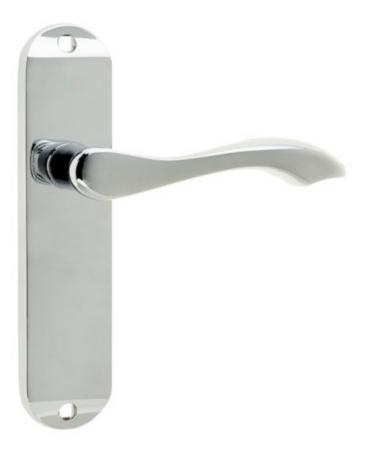

## **Broadway Latch Lever - Polished Chrome**

Broadway Polished Chrome Lever Latch Door Handles JV921PC

Architectural quality handles from Frelan Hardware's widely acclaimed designer Jedo Collection.

A set of Broadway, lever latch door handles on backplate, finished in Polished Chrome. Manufactured using top quality materials, the finish is of a high standard, very contemporary and easily maintained.

•Backplate Size - 175mm x 40mm x 9mm

•Handle Size - 118mm

•Overall Projection - 52mm