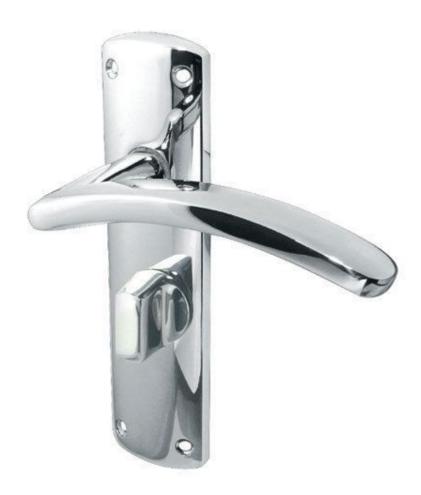

## Jedo Sicily Bathroom Furniture Polished Chrome=

Sicily Polished Chrome Bathroom Door Handles JV398BPC

Architectural quality handles from Frelan Hardware's widely acclaimed designer Jedo Collection.

A set of Sicily, bathroom door handles on backplate, finished in Polished Chrome. Manufactured using top quality materials, the finish is of a high standard, very contemporary and easily maintained.

- •Backplate Size 170mm x 42mm x 10mm
- •Handle Size 122mm
- •Overall Projection 69mm