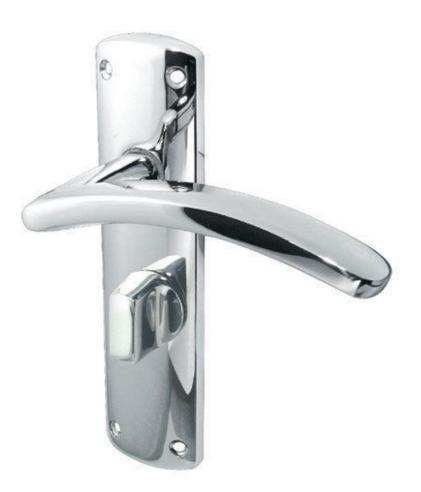

## Jedo Sicily Bathroom Furniture Satin Chrome=

Sicily Satin Chrome Bathroom Door Handles JV398BSC Architectural quality handles from Frelan Hardware's widely acclaimed designer Jedo Collection.

A set of Sicily, bathroom door handles on backplate, finished in Satin Chrome. Manufactured using top quality materials, the finish is of a high standard, very contemporary and easily maintained.

•Backplate Size - 170mm x 42mm x 10mm

•Handle Size - 122mm

•Overall Projection - 69mm