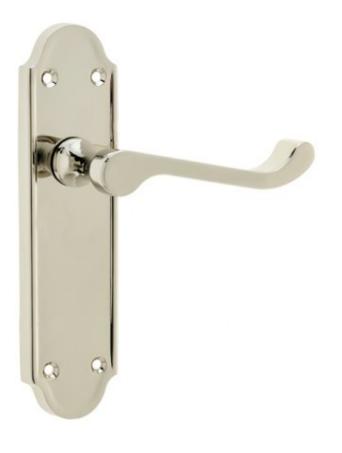

## Sherborne - Latch Lever - Polished Nickle

The Sherborne door handle on back-plate has a very traditional design, the arched shape on the backplate is very popular and the lever curves upwards making it comfortable and easy to grip during use. It is also available in a variety of finishes; polished brass, polished nickel or satin nickel so it will suit most interiors.