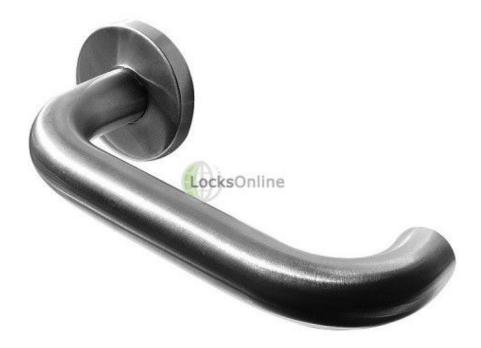

## JEDO ORBIT LEVER ON UNSPRUNG ROSE polished st/st =

The Jedo "Orbit" door handle has been designed and manufactured with the Jedo collection of hardware styles in mind. This model could suit both a classical and modern style. The lever on this model has a straight lever design that bends toward the door. This model is provided with a round rose. This model comes in either 52x5mm or 52x8mm sizes. Sprung and unsprung models available. Finishes provided for this model include polished stainless steel and satin stainless steel