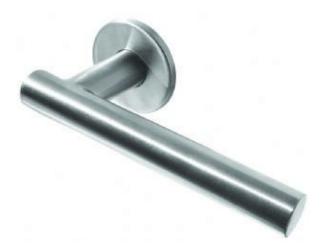

## **Atlanta Lever On a Rose - Polished stainless steel**

Atlanta Polished Stainless Steel Door Handles JPS412

Architectural quality, designer lever handles. Available with a variety of accessories to suit any door, from Frelan Hardware's widely acclaimed designer Jedo Collection.

Manufactured using top quality materials, the finish is of a high standard, very contemporary and easily maintained. All of our lever door handles on rose use a grub screw for secure fixing to the spindle and come complete with a pair of handles and spindle. The fixings are concealed by the threaded rose. All of our door handle packs come complete with the necessary fixings required for fitting. Specifications

- •Lever Length 135mm
- •Rose 52mm x 10mm
- Overall Projection 48mm