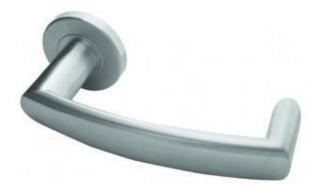

## Juno - Lever On Rose - Satin stainless steel

Juno Satin Stainless Steel Door Handles JSS385

Architectural quality, designer lever handles. Available with a variety of accessories to suit any door, from Frelan Hardware's widely acclaimed designer Jedo Collection.

Manufactured using top quality materials, the finish is of a high standard, very contemporary and easily maintained. All of our lever door handles on rose use a grub screw for secure fixing to the spindle and come complete with a pair of handles and spindle. The fixings are concealed by the threaded rose. All of our door handle packs come complete with the necessary fixings required for fitting. Specifications

- •Lever Length 138mm
- •Rose 52mm x 10mm
- •Overall Projection 52mm