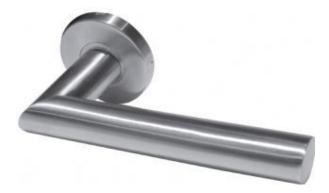

## **Neptune Lever On Rose - Satin Stainless Steel**

Architectural quality, designer lever handles. Available with a variety of accessories to suit any door, from Frelan Hardware's widely acclaimed designer Jedo Collection.

Manufactured using top quality materials, the finish is of a high standard, very contemporary and easily maintained. All of our lever door handles on rose use a grub screw for secure fixing to the spindle and come complete with a pair of handles and spindle. The fixings are concealed by the threaded rose. All of our door handle packs come complete with the necessary fixings required for fitting. Specifications

- •Lever Length 136mm
- •Rose 52mm x 10mm
- •Overall Projection 43mm