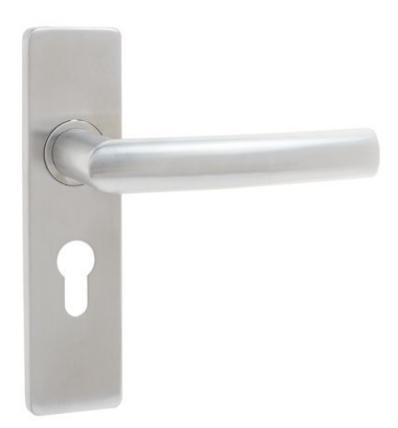

## Luma

The Frelan Hardware JSS68 Luma door handle is a satin stainless steel door handle on backplate with a contemporary rectangular backplate that has slightly rounded edges and a long and straight modern lever, made from Grade 304 stainless steel as part of Frelan Hardware's new range of stainless steel lever door handles and fixings.

There are four handle options to choose from; lever latch, lever lock (standard UK), Euro lock or bathroom. The lever latch option is for use on non-locking doors and features a simple, plain backplate. The lock option is for doors that lock with a key and features a keyhole cut out on the backplate and the bathroom option has a turn and release on the backplate for privacy.