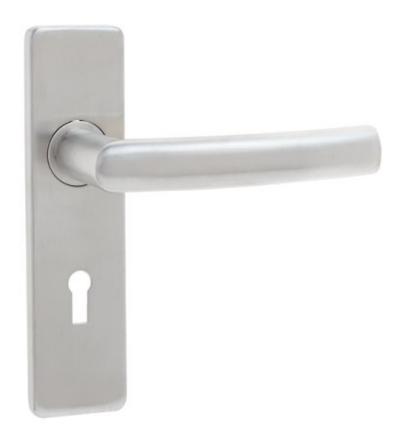

## FRELAN JSS68 LUMA DOOR HANDLE ON BACKPLATE

The Frelan Hardware JSS68 Luma door handle is a satin stainless steel door handle on backplate with a contemporary rectangular backplate that has slightly rounded edges and a long and straight modern lever, made from Grade 304 stainless steel as part of Frelan Hardware's new range of stainless steel lever door handles and fixings.

There are four handle options to choose from; lever latch, lever lock (standard UK), Euro lock or bathroom. The lever latch option is for use on non-locking doors and features a simple, plain backplate. The lock option is for doors that lock with a key and features a keyhole cut out on the backplate and the bathroom option has a turn and release on the backplate for privacy.