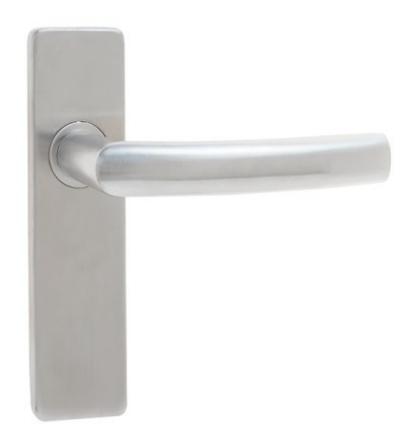

## Luma - Latch Lever - Satin stainless steel

## FRELAN JSS68 LUMA DOOR HANDLE ON BACKPLATE

The Frelan Hardware JSS68 Luma door handle is a satin stainless steel door handle on backplate with a contemporary rectangular backplate that has slightly rounded edges and a long and straight modern lever, made from Grade 304 stainless steel as part of Frelan Hardware's new range of stainless steel lever door handles and fixings.

There are four handle options to choose from; lever latch, lever lock (standard UK), Euro lock or bathroom. The lever latch option is for use on non-locking doors and features a simple, plain backplate. The lock option is for doors that lock with a key and features a keyhole cut out on the backplate and the bathroom option has a turn and release on the backplate for privacy.