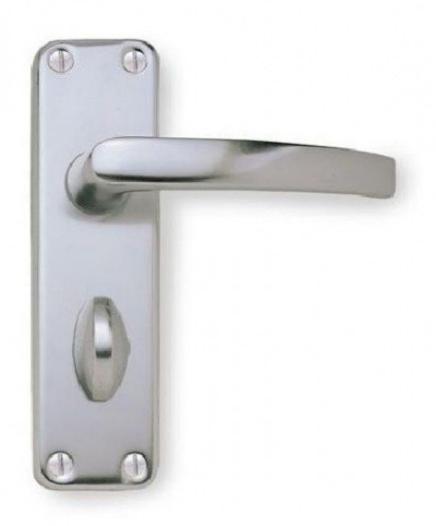

## **Contract SAA - Bathroom Lever**

Jedo offer a range of door handles that a part of their budget range. They offer a simple and effective choice's that are used in homes around the UK. This model is their aluminium door handle that is suitable for interior doors. The faceplate design on this model is simple and it has the standard shape you are probably used to with this style on interior doors. This handle also has space for locking and unlocking by having space for a keyhole, allowing it to work in conjunction with latches, sash locks and deadlocks. This model is available in 150x40mm and 104x40mm overall sizes. The finish available for this model is satin anodised aluminium