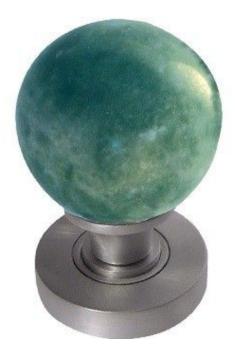

## Jedo Jade Green Mortice Knob Sc =

## JH5212 FRELAN JADE GREEN MARBLE MORTICE DOOR KNOB

A beautiful marble door knob that has a ball shape and sits on a round rose. This stunning door knob will create an eye-catching addition to any type of interior door. Available with polished or satin chrome or polished brass finished roses, they will suit traditional and contemporary interiors.