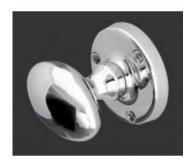

## JEDO P/CHROME oval mort knob =

JV34B FRELAN SPRUNG CONTRACT OVAL MORTICE DOOR KNOB

A beautiful sprung mortice knob that has an oval shape, this door knob will make a stunning addition to any type of interior door. Available with polished or satin chrome or polished brass finishes, they will suit traditional and contemporary interiors.

Supplied in PAIRS complete with fixings.

.

Dimensions: Rose: 60mm

Knob: 63mm Projection: 72mm