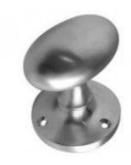

## Mortice knob - Oval - Contract - Satin chrome

JV34B FRELAN SPRUNG CONTRACT OVAL MORTICE DOOR KNOB

A beautiful sprung mortice knob that has an oval shape, this door knob will make a stunning addition to any type of interior door. Available with polished or satin chrome or polished brass finishes, they will suit traditional and contemporary interiors.

Supplied in PAIRS complete with fixings.

Dimensions: Rose: 60mm

Knob: 63mm Projection: 72mm