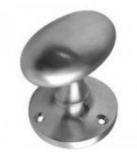

## Mortice knob - Oval - Satin nickel

## JV34B FRELAN SPRUNG CONTRACT OVAL MORTICE DOOR KNOB

A beautiful sprung mortice knob that has an oval shape, this door knob will make a stunning addition to any type of interior door. Available with polished or satin chrome or polished brass finishes, they will suit traditional and contemporary interiors.

The oval mortice knob is part of Frelan Hardware's new range of mortice knob furniture that has wide range of designs and materials helping to create a range of variety of style.

This version is SPRUNG, therefore it can be fitted with a standard tubular latch.

Supplied in PAIRS complete with fixings.

Dimensions: Rose: 60mm Knob: 63mm Projection: 72mm