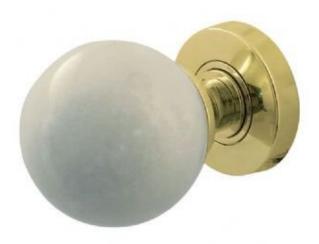

## JH5214 FRELAN WHITE MARBLE MORTICE DOOR KNOB

A beautiful white marble door knob that has a ball shape and sits on a round rose. This stunning door knob will create an eye-catching addition to any type of interior door. Available with polished or satin chrome or polished brass finished roses, they will suit traditional and contemporary interiors.