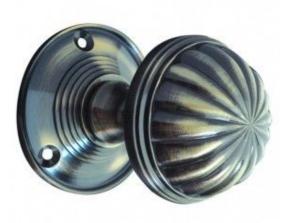

## **Fluted Mortice Knob - Antique Brass**

## JV183M FRELAN FLUTED MORTICE DOOR KNOB

A mortice door knob that has a beautifully classic 'fluted' design and sits on a lovely round rose with a striped design and three holes for easy fixing.

This stunning Fluted door knob will create a stylish finish to any type of interior door. Available in an array of finishes; polished brass, antique bronze, polished chrome, satin chrome or polished black nickel, so you are sure to find the right knob to complement your interior design!

This version is UNSPRUNG, if fitting as a mortice knob please ensure you have a double sprung latch to operate the knob.

Supplied in PAIRS complete with fixings.

Dimensions: Rose: 65mm Knob: 56mm Projection: 84mm