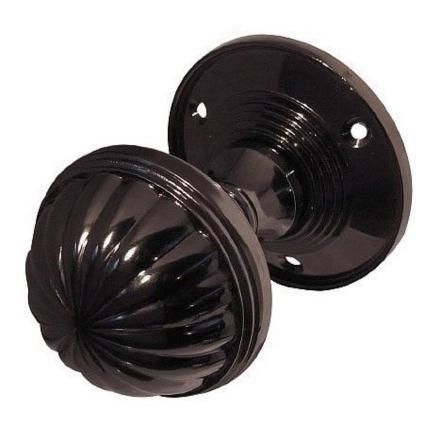

## Fluted Mortice Knob - Polished Black Nickel

JV183M FRELAN FLUTED MORTICE DOOR KNOB

A mortice door knob that has a beautifully classic 'fluted' design and sits on a lovely round rose with a striped design and three holes for easy fixing.

This version is UNSPRUNG, if fitting as a mortice knob please ensure you have a double sprung latch to operate the knob.

Supplied in PAIRS complete with fixings.

.

Dimensions: Rose: 65mm

Knob: 56mm Projection: 84mm