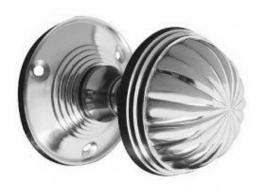

## Fluted Mortice Knob - Polished Chrome

JV183M FRELAN FLUTED MORTICE DOOR KNOB

A mortice door knob that has a beautifully classic 'fluted' design and sits on a lovely round rose with a striped design and three holes for easy fixing.

This stunning Fluted door knob will create a stylish finish to any type of interior door. Available in an array of finishes; polished brass, antique bronze, polished chrome, satin chrome or polished black nickel, so you are sure to find the right knob to complement your interior design!

This version is UNSPRUNG, if fitting as a mortice knob please ensure you have a double sprung latch to operate the knob.

Supplied in PAIRS complete with fixings.

.

Dimensions: Rose: 65mm

Knob: 56mm Projection: 84mm