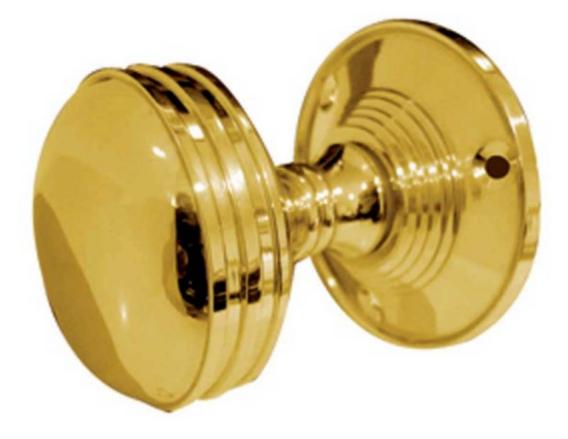

## **Ringed Mortice Knob - Polished Brass**

## JV182M FRELAN RINGED MORTICE DOOR KNOB

A mortice door knob that has a beautifully classic ringed design along the side of the knob and on the rose and the rose also has three holes for easy fixing.

This stunning ringed door knob will create a stylish finish to any type of interior door. Available in an array of finishes; antique bronze, polished brass, polished chrome, satin chrome or polished black nickel, so you are sure to find the right knob to complement your interior design!

This version is UNSPRUNG, if fitting as a mortice knob please ensure you have a double sprung latch to operate the knob.

Supplied in PAIRS complete with fixings.

Dimensions: Rose: 65mm Knob: 57mm Projection: 75mm