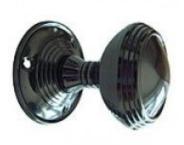

## **Ringed Mortice Knob - Polished Black Nickel**

## FRELAN LINED MORTICE DOOR KNOB

A mortice door knob that has a lined design design along the side of the knob and on the rose and the rose also has three holes for easy fixing.

This stunning lined door knob will create a stylish finish to any type of interior door. Available in an array of finishes; antique bronze, polished brass, polished chrome, satin chrome or polished black nickel, so you are sure to find the right knob to complement your interior design!

This version is UNSPRUNG, if fitting as a mortice knob please ensure you have a double sprung latch to operate the knob.

Supplied in PAIRS complete with fixings.

Dimensions: Rose: 65mm

Knob: 55mm Projection: 75mm