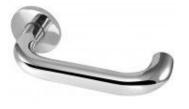

## Orbit 22mm grade 304 lever on rose

A stylish and modern stainless steel door handle on rose, it has a 22mm diameter tubular shaped lever. This lever handle curves right back in towards the door, a 'return to door' design which allows the hand to be encircled securely by the handle and avoids clothing being caught on the handle during use for added safety.

Made using grade 304 stainless steel and are tested to 200,000 cycles ensuring great durability, suitable for high frequency of use, i.e. in busy office buildings.

Supplied in PAIRS complete with fixings. Dimensions: Rose: 52mm Lever Length: 147mm Projection to Inside of Handle: 51mm