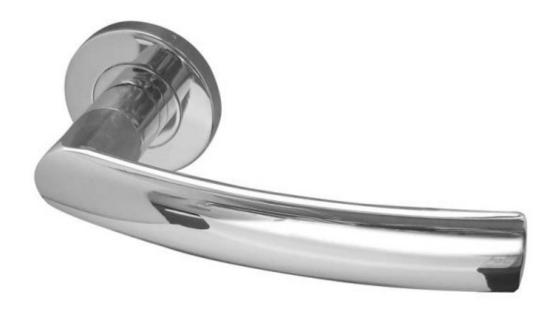

## Luma - Lever On a rose - Polished stainless steel

Luma Polished Stainless Steel Door Handles JPS380

Architectural quality, designer lever handles. Available with a variety of accessories to suit any door, from Frelan Hardware's widely acclaimed designer Jedo Collection.

Manufactured using top quality materials, the finish is of a high standard, very contemporary and easily maintained. All of our lever door handles on rose use a grub screw for secure fixing to the spindle and come complete with a pair of handles and spindle. The fixings are concealed by the threaded rose. All of our door handle packs come complete with the necessary fixings required for fitting.

## Specifications

- •Lever Length 136mm
- •Rose 52mm x 10mm
- •Overall Projection 52mm