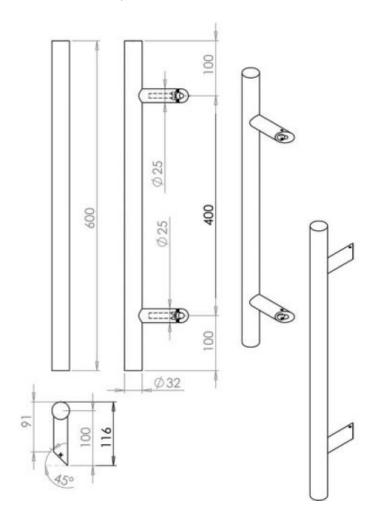

## Pull Handle - Cranked - Back to back - Satin stainless steel - 600

FRELAN CRANKED (OFFSET) T-BAR PULL HANDLE JSS519 (Suitable for glass doors)

A hard-wearing, stainless steel pull handle to fit doors up to 70mm thick.

This pull handle has a modern, yet effortlessly simple design, from quality manufacturer Frelan Hardware. This handle has chamfered fixing posts so that it is offset diagonally at a 45° angle to the door.

The cranked pull handle has a contemporary design great for both commercial and residential applications. This handle is part of Frelan's range of designer door handles.

Supplied complete with bolt through and back to back fixings for wooden or glass doors.

Nb: For back to back fitting bolts will need to be cut to size. The longest length of bar handle comes with three fixing points.

Dimensions: 32 x 1200mm to fit doors up to 70mm thick