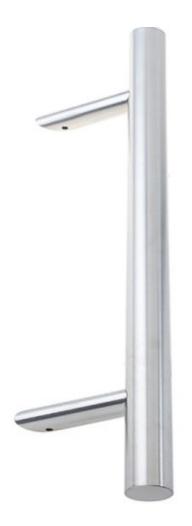

## Pull Handle - Cranked - Back to back - Satin stainless steel - 1200

FRELAN CRANKED (OFFSET) T-BAR PULL HANDLE JSS519 (Suitable for glass doors)

A hard-wearing, stainless steel pull handle to fit doors up to 70mm thick.

This pull handle has a modern, yet effortlessly simple design, from quality manufacturer Frelan Hardware. This handle has chamfered fixing posts so that it is offset diagonally at a 45° angle to the door.

The cranked pull handle has a contemporary design great for both commercial and residential applications. This handle is part of Frelan's range of designer door handles.

Supplied complete with bolt through and back to back fixings for wooden or glass doors.