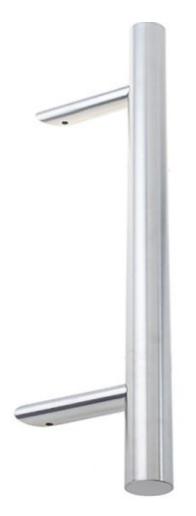

## Pull Handle - Cranked - Back to back - Satin stainless steel - 1800

FRELAN CRANKED (OFFSET) T-BAR PULL HANDLE JSS519 (Suitable for glass doors)

A hard-wearing, stainless steel pull handle to fit doors up to 70mm thick.

This pull handle has a modern, yet effortlessly simple design, from quality manufacturer Frelan Hardware. This handle has chamfered fixing posts so that it is offset diagonally at a 45° angle to the door.

The cranked pull handle has a contemporary design great for both commercial and residential applications. This handle is part of Frelan's range of designer door handles.

Supplied complete with bolt through and back to back fixings for wooden or glass doors.