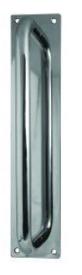

## Pull Handle - On Plate - 300mm - Polished stainless steel

## FRELAN PULL HANDLE ON PLATE - JSS1601

A hard-wearing, pull handle on backplate, the backplate has a simple rectangular shape and four hole for easy fixing.

This pull handle has a modern, yet effortlessly simple design, from quality manufacturer Frelan Hardware. Available in polished or satin stainless steel and satin aluminium.

The cranked pull handle has a contemporary design great for both commercial and residential applications. This handle is part of Frelan's range of designer door handles.

Stainless steel pull handles made using grade 304 stainless steel.