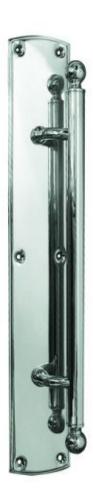

## **Blenheim Pull Handle On Plate - Polished Chrome**

FRELAN BLENHEIM PULL HANDLE ON BACKPLATE JV3696PC

A traditionally designed pull handle on backplate, it has six counter-sunk holes for easy fitting, from Frelan Hardware.

Delivery Times: 2 - 3 DAYS
Dimensions:
Code Handle Backplate
3696 323mm 380mm x 63mm