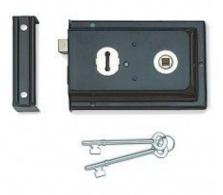

## Rim Lock 6" x 4" Black

This model is a Rim Sash Lock that allows you to have deadlocking functions using the keys. Access can be achieved from either side using one of the two provided. This model can also has space for a follower which means it can have handles attached and fitted, which will work with the latch, pulling it back for quick entry and exits rather than only using the deadlock. This rim sash lock would be suitable for applications such as sheds, gates, storage rooms etc

The latch on this model is also reversible, giving an excellent amount of flexibility in regards to where you can install this around your home or business. This model comes with 2 keys