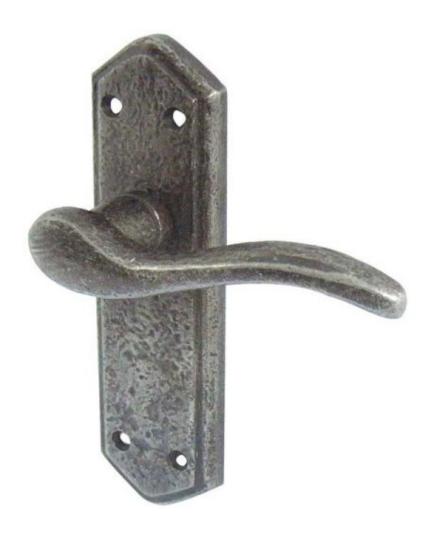

## Wentworth - Latch Lever - Pewter

The Wentworth Door Handle is ideal for homes in need of a rustic touch. The iconic Pewter finish will give your doors texture and detail at the highest quality. Available in latchset, lockset and bathroom set. Supplied as a pair of door handles with all the fixings and a 7.9mm spindle.

What's Included

Supplied in pairs complete with 7.9mm spindle & fixings.

**Available Finishes** 

Available in 1 finish in Latch, Lock and Bathroom

Finish

Pewter

Size

170mm x 49mm