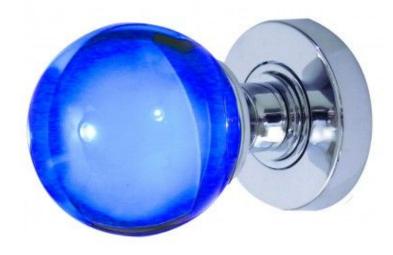

## Jedo Plain Blue Ball Knob Pol/chrome=

JH5207 FRELAN PLAIN BLUE GLASS MORTICE DOOR KNOB SPRUNG

This plain blue glass mortice knob is from Frelan Hardware's newly released coloured range of glass door knobs. These plain glass door knobs will add a touch of elegance to your interiors and are sure to catch the eye of anyone who uses them.

The blue colouring uses a process that gives a clear uniform colour throughout the ball knob and a crystal clear finish. Mounted on a polished or satin chrome or polished brass rose to suit both traditional and contemporary interiors, ensuring that these blue glass door knobs will make a stunning addition to any type of internal door.

Matching plain blue glass cupboard knob also available, see related products below.

Supplied in PAIRS complete with spindle and fixings.

Delivery Times: 2 - 3 days Dimensions: Rose: 55mm

Knob: 60mm Projection: 88mm POLISHED CHROME