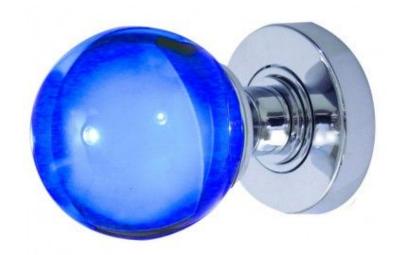

## Jedo Plain Blue Ball Knob Sc =

JH5207 FRELAN PLAIN BLUE GLASS MORTICE DOOR KNOB SPRUNG

This plain blue glass mortice knob is from Frelan Hardware's newly released coloured range of glass door knobs. These plain glass door knobs will add a touch of elegance to your interiors and are sure to catch the eye of anyone who uses them.

The blue colouring uses a process that gives a clear uniform colour throughout the ball knob and a crystal clear finish. Mounted on a polished or satin chrome or polished brass rose to suit both traditional and contemporary interiors, ensuring that these blue glass door knobs will make a stunning addition to any type of internal door.

Matching plain blue glass cupboard knob also available, see related products below.

Supplied in PAIRS complete with spindle and fixings.

Delivery Times: 2 - 3 days Dimensions: Rose: 55mm

Knob: 60mm Projection: 88mm