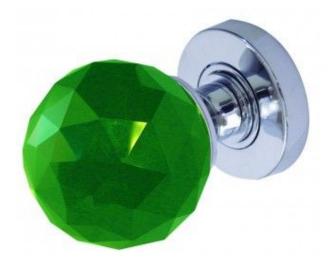

## Jedo Green Faceted Mort Knob Pol/brass

JH5259 FRELAN FACETED GREEN GLASS MORTICE DOOR KNOB SPRUNG

This faceted green glass mortice knob is part of Frelan Hardware's newly released range of coloured glass door knobs. Made using high quality optical-grade glass the faceted cut-crystal design refracts the light and is issued here in a clear translucent green colour. The colouring process for the glass has a consistent clear colour throughout the knob without any imperfections.

These faceted green glass door knobs will add a touch of elegance to your interiors and are sure to catch the eye of anyone who uses them. Mounted on a polished or satin chrome or polished brass rose, the fresh metallic finishes available for the rose will add to the sparkle of the glass door knob.

The finishes will also suit both traditional and contemporary interiors, ensuring that these green glass door knobs will make a stunning addition to any type of door within your home.

Supplied in PAIRS complete with spindle and fixings.