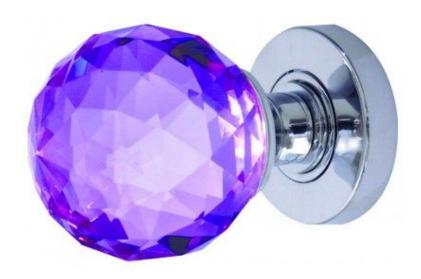

## Jedo Purple Faceted Mort Knob Pol/chrome =

JH5260 FRELAN FACETED PURPLE GLASS MORTICE DOOR KNOB SPRUNG

Faceted purple glass mortice knob from Frelan Hardware's new range of coloured glass door knobs. Manufactured from high quality optical-grade glass, the faceted cut-crystal design refracts the light and is issued here in a clear translucent purple colour. The colouring process for the glass has a consistent clear colour throughout the knob without any imperfections.

These faceted purple glass door knobs will add a touch of elegance to your interiors and are sure to catch the eye of those who use them. Mounted on a polished brass or polished or satin chrome rose, these fresh metallic finishes will add to the sparkle of the glass door knob.

The finishes will also suit both traditional and contemporary interiors, ensuring that these purple glass door knobs will make a stunning addition to any type of door.

Supplied in PAIRS complete with spindle and fixings.