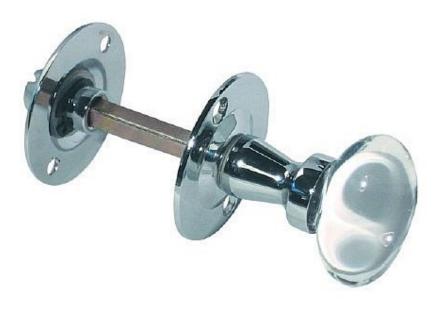

## Turn & Release - Glass - Polished chrome

This glass turn and release is manufactured from high quality optical-grade glass and issued here in a clear colour. Part of Frelan Hardware's new range of glass furniture which offers a huge selection of styles, colours and designs.

These glass turn and releases combine classic design with a contemporary twist of fresh metallic finishes on the rose. Mounted on a polished brass or polished or satin chrome rose, these fresh metallic finishes will add to the sparkle of the glass turn and release.

nb: not recommended for external use.

Supplied in SINGLES complete with 5mm spindle and fixings.