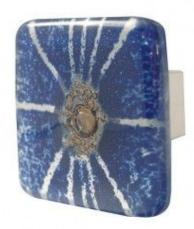

## Jedo Cristallo Sq Knob Dbf Dark Blue =

CRISTALLO SQUARE CABINET KNOB GA440 - Dark Blue Floral

Add a splash of colour to your cupboards and cabinets today with these blue glass cabinet knobs! Shown here in dark blue with a floral-inspired pattern, but also available in a variety of other colours and shapes, with matching handles also available for a fully coordinated look!

These blue glass cupboard knobs are very unique and work well with modern cabinets and drawers.

Supplied in SINGLES complete with FIXINGS..

Delivery Times: 2 - 3 Days

Dimensions: Diameter: 38mm Projection: 27mm