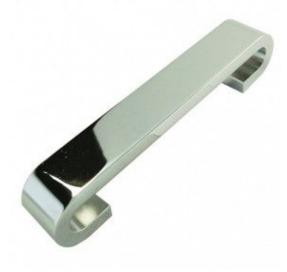

## FRELAN NARVI CABINET HANDLE - GA20

The NARVI cabinet handle from Frelan Hardware is a simple cabinet pull handle available in fresh finishes of brushed nickel or polished chrome, with a smooth, flat face that curves around onto the feet for a strong and sturdy handle. Perfect for simple and minimalist deisgn themes in modern homes, apartments or offices.