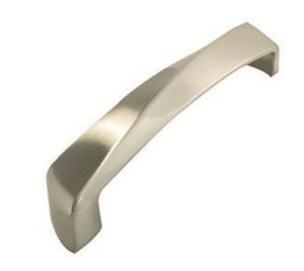

## Pull handle - Twist - 128mm - Brushed nickel

FRELAN TWIST CABINET HANDLE - GA50

140MM X 128MM BRUSHED NICKEL

The TWIST cabinet handle is a very modern polished chrome or brushed nickel cupboard pull handle from Frelan Hardware. It has a sturdy yet modern look and style with a classic D shape.

Both finishes are available in three with lengths with these fixing centres: 96mm, 128mm or 160mm.