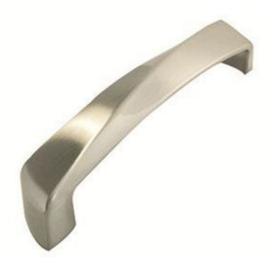

## Jedo Twist Handle 140mm X 128mm Pol/chrome =

FRELAN TWIST CABINET HANDLE - GA50

140MM X 128MM

The TWIST cabinet handle is a very modern polished chrome or brushed nickel cupboard pull handle from Frelan Hardware. It has a sturdy yet modern look and style with a classic D shape.

This contemporary cupboard D handle is part of the JEDO Collection by Frelan Hardware. It is a contemporary range that has a fantastic selection of cupboard, cabinet and drawer accessories and fittings. Frelan Hardware have been leading suppliers of ironmongery to the trade and DIY markets for over 40 years. They combine quality and stylish hardware with competitive prices.

Both finishes are available in three with lengths with these fixing centres: 96mm, 128mm or 160mm. Supplied in SINGLES complete with fixings..

Delivery Times: 2 - 3 Days Dimensions: Code Length Fixing Centres GA50 106mm 96mm GA51 140mm 128mm GA52 176mm 160mm