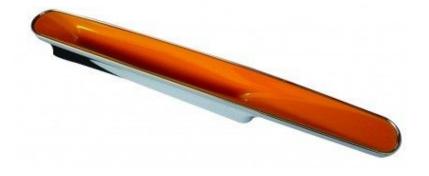

## CHAMELEON 2 CABINET HANDLE - GA414PC - ORANGE 183MM X 96MM

Here we have the Chameleon 2 Orange cabinet handle, various other coloured finishes are also available, but this one has a Glossy Orange design.

These retro orange cupboard handles are very unique and work well with modern cabinets and drawers. Perfect for that retro look! The Chameleon 2 handles are very similar to the Chameleon 1 handles except they taper into a 82mm x 4mm cut down the centre of the handle.