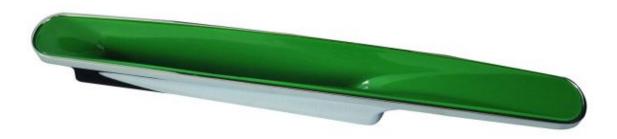

## Jedo Chameleon 2 183mm X 96mm Bright Green =

CHAMELEON 2 CABINET HANDLE - GA412PC - BRIGHT GREEN 183MM X 96MM

Here we have the Chameleon 2 Bright Green cabinet handle, various other coloured finishes are also available, but this one has a Glossy bright Green design.

These retro Bright green cupboard handles are very unique and work well with modern cabinets and drawers. Perfect for that retro look! The Chameleon 2 handles are very similar to the Chameleon 1 handles except they taper into a 82mm x 4mm cut down the centre of the handle.