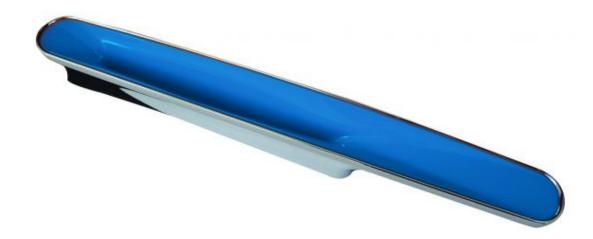

## Jedo Chameleon 2 183mm X 96mm Blue =

CHAMELEON 2 CABINET HANDLE - GA411PC - BLUE 183MM X 96MM

Here we have the Chameleon 2 Blue cabinet handle, various other coloured finishes are also available, but this one has a Glossy Blue design.

These retro Blue cupboard handles are very unique and work well with modern cabinets and drawers. Perfect for that retro look! The Chameleon 2 handles are very similar to the Chameleon 1 handles except they taper into a 82mm x 4mm cut down the centre of the handle.